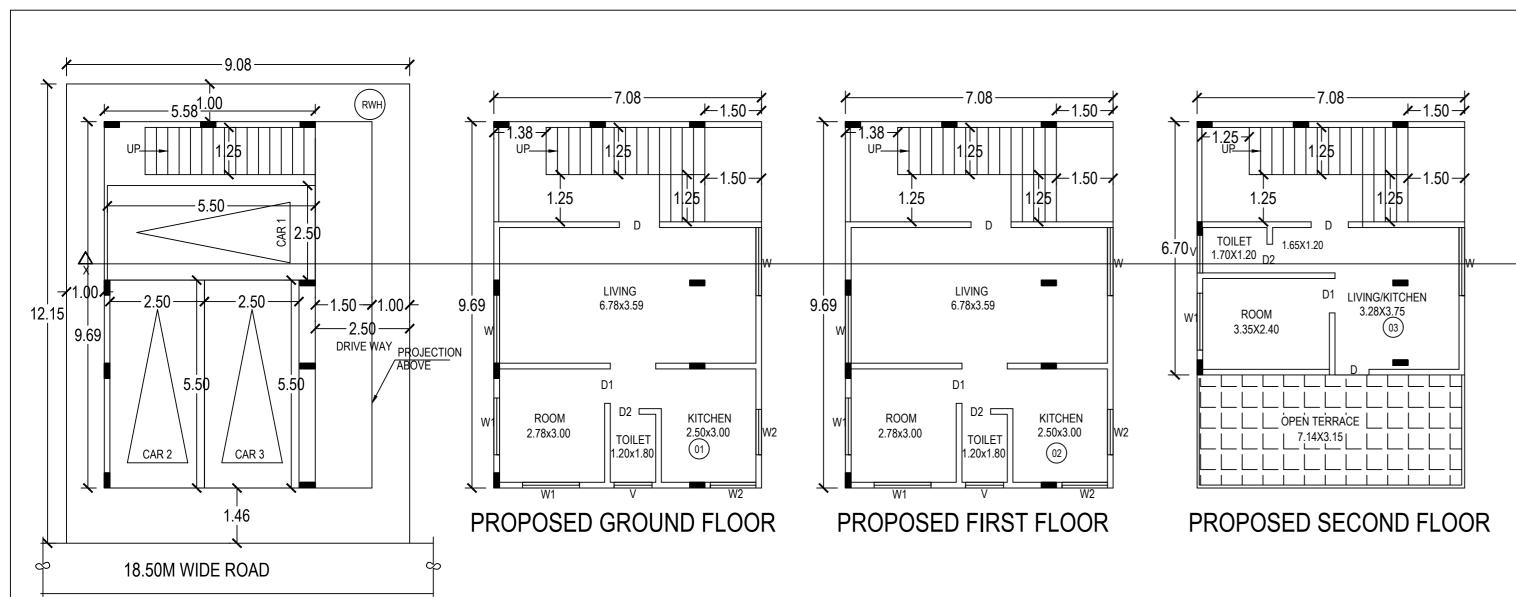

# PROPOSED STILT FLOOR

| SCHEDULE OF JOINERY:                                       |      |        |        |     |  |  |  |  |
|------------------------------------------------------------|------|--------|--------|-----|--|--|--|--|
| BLOCK NAME                                                 | NAME | LENGTH | HEIGHT | NOS |  |  |  |  |
| A (SMT LEKHA<br>POORNACHANDRA AND<br>DR BEENA<br>NAGARAJU) | D2   | 0.76   | 2.10   | 03  |  |  |  |  |
| A (SMT LEKHA<br>POORNACHANDRA AND<br>DR BEENA<br>NAGARAJU) | D1   | 0.91   | 2.10   | 05  |  |  |  |  |
| A (SMT LEKHA<br>POORNACHANDRA AND<br>DR BEENA<br>NAGARAJU) | D    | 1.06   | 2.10   | 04  |  |  |  |  |

# SCHEDULE OF JOINERY:

| BLOCK NAME                                                 | NAME | LENGTH | HEIGHT | NOS |
|------------------------------------------------------------|------|--------|--------|-----|
| A (SMT LEKHA<br>POORNACHANDRA AND<br>DR BEENA<br>NAGARAJU) | V    | 1.00   | 1.20   | 03  |
| A (SMT LEKHA<br>POORNACHANDRA AND<br>DR BEENA<br>NAGARAJU) | W2   | 1.20   | 1.20   | 04  |
| A (SMT LEKHA<br>POORNACHANDRA AND<br>DR BEENA<br>NAGARAJU) | W1   | 1.50   | 1.20   | 05  |
| A (SMT LEKHA<br>POORNACHANDRA AND<br>DR BEENA<br>NAGARAJU) | W    | 1.50   | 1.20   | 02  |
| A (SMT LEKHA<br>POORNACHANDRA AND<br>DR BEENA<br>NAGARAJU) | W    | 1.80   | 1.20   | 06  |

a). Consist of 1Stilt + 1Ground + 2 only. 2. Sanction is accorded for Residential use only. The use of the building shall not be deviated to any

3.48.45 area reserved for car parking shall not be converted for any other purpose.