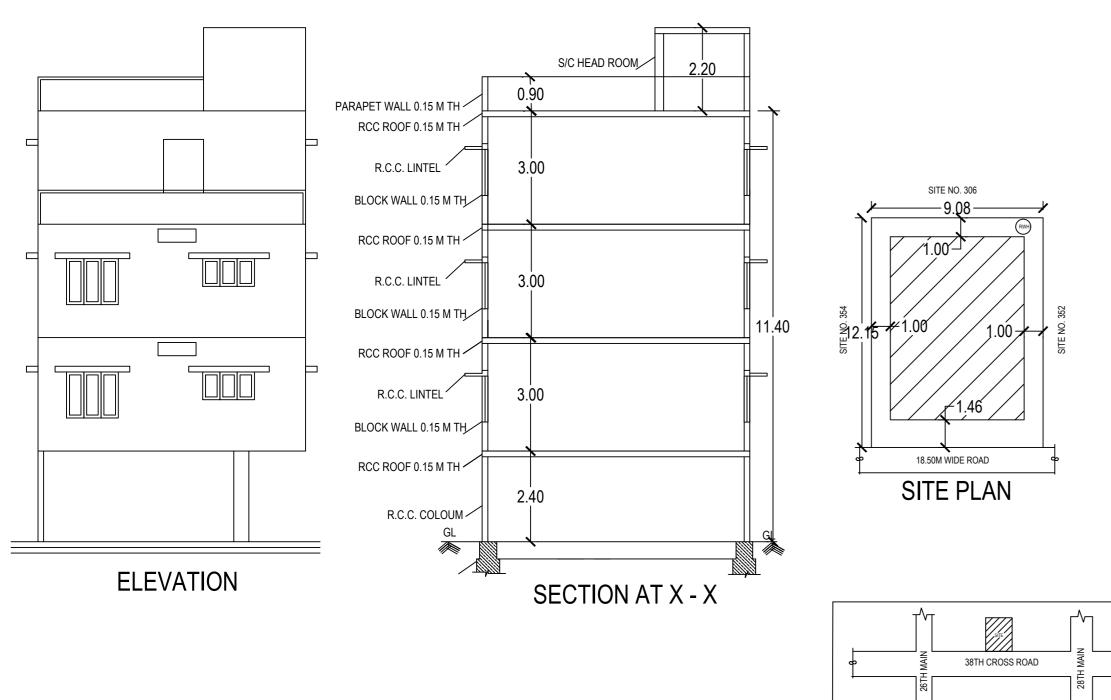

a). Consist of 1Stilt + 1Ground + 2 only. 2. Sanction is accorded for Residential use only. The use of the building shall not be deviated to any

3.48.45 area reserved for car parking shall not be converted for any other purpose.