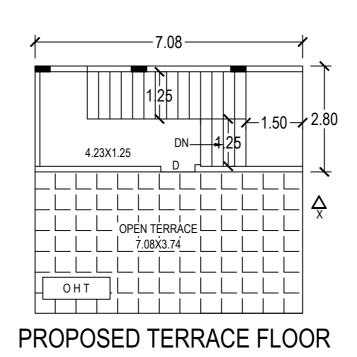

# PROPOSED STILT FLOOR









| SCHEDULE OF JOINERY:                                       |      |        |        |     |  |  |  |  |
|------------------------------------------------------------|------|--------|--------|-----|--|--|--|--|
| BLOCK NAME                                                 | NAME | LENGTH | HEIGHT | NOS |  |  |  |  |
| A (SMT LEKHA<br>POORNACHANDRA AND<br>DR BEENA<br>NAGARAJU) | D2   | 0.76   | 2.10   | 03  |  |  |  |  |
| A (SMT LEKHA<br>POORNACHANDRA AND<br>DR BEENA<br>NAGARAJU) | D1   | 0.91   | 2.10   | 05  |  |  |  |  |
| A (SMT LEKHA<br>POORNACHANDRA AND<br>DR BEENA<br>NAGARAJU) | D    | 1.06   | 2.10   | 04  |  |  |  |  |

# Block: A (SMT LEKHA POORNACHANDRA AND DR BEENA NAGARAJU)

| Floor Name    | Total Built Up<br>Area (Sq.mt.) | Deductions (Area in Sq.mt.) |         | Area