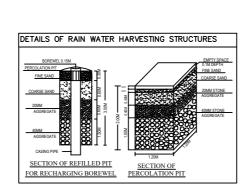

14. The building shall be constructed under the supervision of a registered structural engineer.

15.On completion of foundation or footings before erection of walls on the foundation and in the case of columnar structure before erecting the columns "COMMENCEMENT CERTIFICATE" shall be obtained. 16.Drinking water supplied by BWSSB should not be used for the construction activity of the building. 17. The applicant shall ensure that the Rain Water Harvesting Structures are provided & maintained in good repair for storage of water for non potable purposes or recharge of ground water at all times having a minimum total capacity mentioned in the Bye-law 32(a).